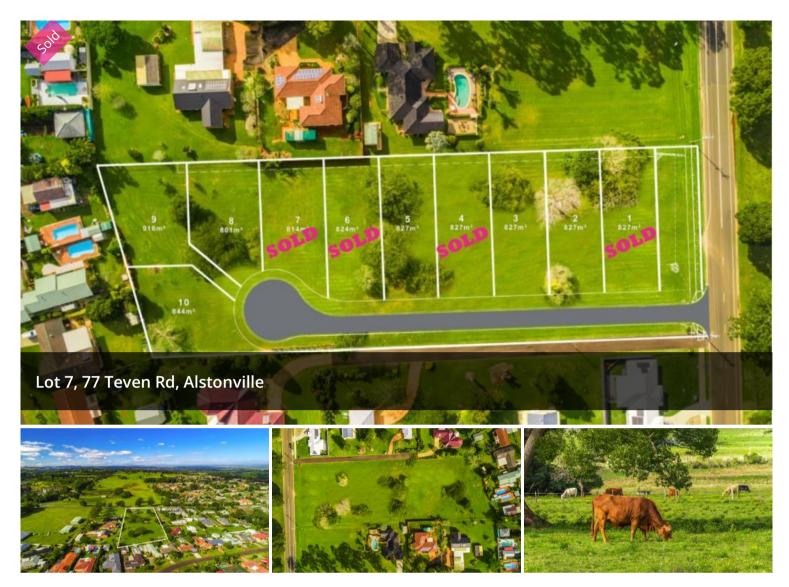

## SOLD BY MELANIE STEWART

Exclusive land release, this 10 lot land development is the only large flat building blocks available in Alstonville Village. This latest release offers 10 generous sized allotments all sharing a northerly aspect and a fabulous location. All blocks have access off a quiet cul-de-sac road with delayed settlements in place which allows time for buyers to sell their own homes prior.

Lot sizes range from 827sm to 916sm, located adjacent to rural pastoral land that you can enjoy the ambience of enjoying a country feel, while being close to shops, parks, schools and the bowling club. These blocks have been designed to allow wide street frontages, with most allowing ease of building either a large family home or smaller retirement home while still allowing ample side access to build a shed at the rear.

There are mature poinciana trees on several sites that do not hinder with building requirements but allow for a picturesque 🗔 814 m2

| Price       | SOLD for    |
|-------------|-------------|
|             | \$420,000   |
| Property    | Residential |
| Туре        |             |
| Property ID | 911         |
| Land Area   | 814 m2      |